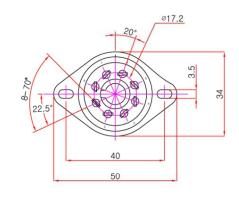

# **BELTON**

## **VTB8 SERIES (Suitable for Home Audio)**

## High Insulated 8 Pin Vacuum Tube Socket

NEW



#### **Features**

- With panel saddle mounting
- Easy mount with the saddle of extruded screw hole
- Phosphorous bronze pin terminal with gold plating
- Glassfiber filled PPS black body Insulating material
- Excellent clip contact for high-end audio

### **Applications**

- Applicable to all types of high-end audio using vacuum tube
- Specially for Home Audio

#### **Standard Dimensions**







#### VTB8-PTS







PCB MOUNTING POSITION

BELTON
Engineering Co., LTD.

ANALOG & DIGITAL REVERBRATION UNIT

OTARY SWITCH &
OTARY DIGITAL CODE SWITCH &
PUSH BUTTON SWTICH

TICAL & MECH.