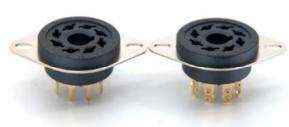

## High Insulated 8 Pin Vacuum Tube Socket

NEW

#### **Features**

- With panel saddle mounting
- Easy mount with the saddle of extruded screw hole
- Phosphorous bronze pin terminal with gold plating
- Glassfiber filled PPS black body Insulating material
- Excellent clip contact for high-end audio