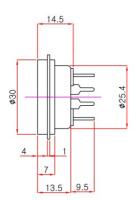

#### **Standard Dimensions**

#### VTB8-PTS

PCB MOUNTING POSITION

BELTON
Engineering Co., LTD.

ANALOG & DIGITAL REVERBRATION UNIT

OTARY SWITCH &
OTARY DIGITAL CODE SWITCH &
PUSH BUTTON SWTICH

TICAL & MECH.