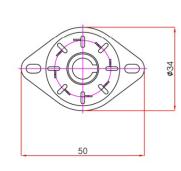

#### **Standard Dimensions**

#### VTB8-PTS

PCB MOUNTING POSITION

BELTON
Engineering Co., LTD.

ANALOG & DIGITAL REVERBRATION UNIT

OTARY SWITCH &
OTARY DIGITAL CODE SWITCH &
PUSH BUTTON SWTICH

TICAL & MECH.