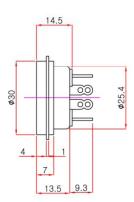

#### **Standard Dimensions**

#### VTB8-PTS

PCB MOUNTING POSITION

BELTON
Engineering Co., LTD.

ANALOG & DIGITAL REVERBRATION UNIT

OTARY SWITCH &
OTARY DIGITAL CODE SWITCH &
PUSH BUTTON SWTICH

TICAL & MECH.