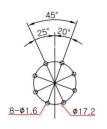

# **BELTON**

## **VTB8 SERIES (Suitable for Home Audio)**

## High Insulated 8 Pin Vacuum Tube Socket

NEW



#### **Features**

- With panel saddle mounting
- Easy mount with the saddle of extruded screw hole
- Phosphorous bronze pin terminal with gold plating
- Glassfiber filled PPS black body Insulating material
- Excellent clip contact for high-end audio

### **Applications**

- Applicable to all types of high-end audio using vacuum tube
- Specially for Home Audio

#### **Standard Dimensions**







#### VTB8-PTS







PCB MOUNTING POSITION

BELTON
Engineering Co., LTD.

ANALOG & DIGITAL REVERBRATION UNIT

OTARY SWITCH &
OTARY DIGITAL CODE SWITCH &
PUSH BUTTON SWTICH

TICAL & MECH.