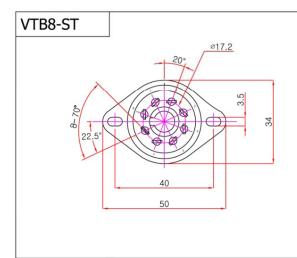

# **BELTON**

## **VTB8 SERIES (Suitable for Home Audio)**

## High Insulated 8 Pin Vacuum Tube Socket

NEW



#### **Features**

- With panel saddle mounting
- Easy mount with the saddle of extruded screw hole
- Phosphorous bronze pin terminal with gold plating
- Glassfiber filled PPS black body Insulating material
- Excellent clip contact for high-end audio

### **Applications**

- Applicable to all types of high-end audio using vacuum tube
- Specially for Home Audio

#### **Standard Dimensions**







#### VTB8-PTS







PCB MOUNTING POSITION

BELTON
Engineering Co., LTD.

ANALOG & DIGITAL REVERBRATION UNIT

OTARY SWITCH &
OTARY DIGITAL CODE SWITCH &
PUSH BUTTON SWTICH

TICAL & MECH.