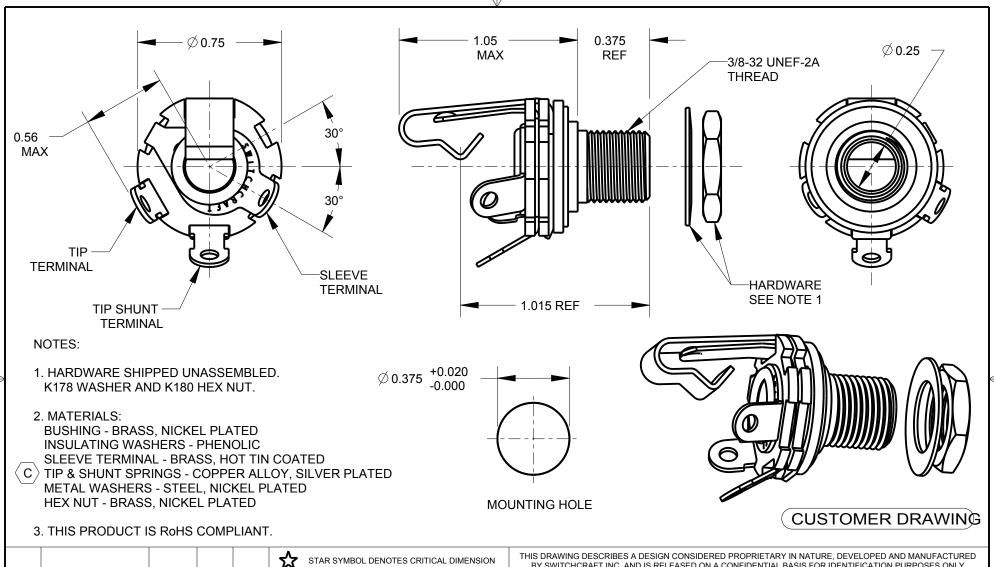

|                    |                 |         |     |      | CTAR CYARGO DENGTES CRITICAL DIMENSION THIS DRAWING DESCRIBES A DESIGN CONSIDERED PROPRIETARY IN NATURE, DEVELOPED AND MANUFACTURED |                                                                                               |        |          |          |          |        |   |    |      |  |  |
|--------------------|-----------------|---------|-----|------|-------------------------------------------------------------------------------------------------------------------------------------|-----------------------------------------------------------------------------------------------|--------|----------|----------|----------|--------|---|----|------|--|--|
|                    |                 |         |     |      | STAR SYMBOL DENOTES CRITICAL DIMENSION                                                                                              | BY SWITCHCRAFT INC. AND IS RELEASED ON A CONFIDENTIAL BASIS FOR IDENTIFICATION PURPOSES ONLY. |        |          |          |          |        |   |    |      |  |  |
|                    |                 |         |     |      | UNLESS OTHERWISE SPECIFIED SIZE WIDTH MUL                                                                                           |                                                                                               | MULT   | LBS/M    |          |          | TEMPER |   |    |      |  |  |
|                    |                 |         |     |      | 1. ALL DIMENSIONS IN INCHES                                                                                                         | =                                                                                             |        |          |          | T        |        |   |    |      |  |  |
|                    |                 |         |     |      | -TWO PLACE DECIMALS ±0.01                                                                                                           | FINISH                                                                                        |        |          |          | MATERIAL |        |   |    |      |  |  |
|                    |                 |         |     |      | -THREE PLACE DECIMALS ±0.005<br>-ANGLES ±1°                                                                                         | SPEC No.                                                                                      |        |          |          | SPEC No. |        |   |    |      |  |  |
|                    |                 |         |     |      | -ANGLES ±1  -ALL DIA, CONCENTRIC WITHIN 0.005 T.I.R.                                                                                | FIRST U                                                                                       | SED ON | ON SCALE |          |          |        |   |    |      |  |  |
|                    |                 |         |     |      |                                                                                                                                     | 2:1                                                                                           |        |          |          |          |        |   |    |      |  |  |
|                    |                 |         |     |      | 2. FEATURES ON THE SAME CENTERLINE<br>MUST BE ALIGNED WITHIN ±0.002                                                                 | DATE DRAWN                                                                                    | BY     | CHKD     | APVD     | Swilehen |        |   |    | ann. |  |  |
|                    |                 |         |     |      |                                                                                                                                     | 5 00 00                                                                                       |        | TJK      | TJK      |          |        |   |    |      |  |  |
| С                  | REDRAWN - 26696 | 1-20-11 | TJK | TJK  | 3. REMOVE ALL BURRS                                                                                                                 | 5-30-20                                                                                       | TJK    | 5-30-20  | 5-30-20  |          | SHEET  | 1 | OF | 1    |  |  |
| REV                | ECO NUMBER      | DATE    | BY  | APVD |                                                                                                                                     | NAME 2 CONDUCTOR                                                                              |        |          | PART No. |          |        |   |    | REV  |  |  |
| REVISIONS DO NOT S |                 |         |     |      | DO NOT SCALE DRAWING                                                                                                                | 1/4" LITTEL JAX, RoHS                                                                         |        |          |          | L12A     |        |   |    | C    |  |  |