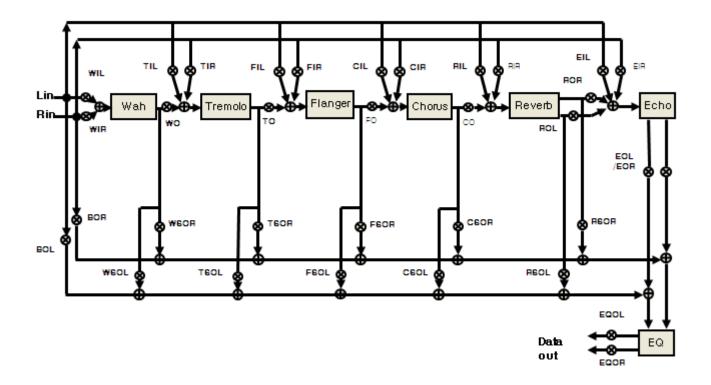

## 5. Effects Program Chart

| Drogram List                 | Nomo                                                    | Description                                                                                                                                                                                              |
|------------------------------|---------------------------------------------------------|----------------------------------------------------------------------------------------------------------------------------------------------------------------------------------------------------------|
| Program List                 | Name                                                    | Description                                                                                                                                                                                              |
| 1100                         | Hall 1                                                  | Bright hall reverb for drum, guitar and vocals.                                                                                                                                                          |
| 1110                         | Hall 2                                                  | Warm hall for acoustic guitars, pianos and vocals.                                                                                                                                                       |
| 0110                         | Room 1                                                  | Hardwood studio for acoustic instusment.                                                                                                                                                                 |
| 0100                         | Room 2                                                  | Ambience for acoustic mixers and synth sounds.                                                                                                                                                           |
| 0000                         | Room 3                                                  | Warm room for guitars and rhythm.                                                                                                                                                                        |
| 0010                         | Plate 1                                                 | Classic plate reverb for lead vocals and drums.                                                                                                                                                          |
| 0011                         | Plate 2                                                 | Sizzling bright plate reverb for vc.                                                                                                                                                                     |
| 0001                         | Plate 3                                                 | Short vintage plate reverb for snares and guitars.                                                                                                                                                       |
| 0101                         | Chorus                                                  | Stereo chorus for guitars and pianos.                                                                                                                                                                    |
| 0111                         | Flanger                                                 | Stereo flanger for jet wash effects.                                                                                                                                                                     |
| 1111                         | Delay 1                                                 | 125ms snapback delay for vocals and guitars.                                                                                                                                                             |
| 1101                         | Delay 2                                                 | 190ms delay for percussive arpeggios.                                                                                                                                                                    |
| 1001                         | Chorus/Room1                                            | Chorus with reverb for guitars, synths, and pianos.                                                                                                                                                      |
| 1011                         | Chorus/Room2                                            | Auto wah guitar effect with reverb for lead instuments.                                                                                                                                                  |
| 1010                         | Chorus/Delay                                            | Chorus Delay for guitars, synths, and pianos.                                                                                                                                                            |
| 1000                         | Rotay Speaker                                           | Rotary speaker emulation for organs and guitars.                                                                                                                                                         |
| 1101<br>1001<br>1011<br>1010 | Delay 2<br>Chorus/Room1<br>Chorus/Room2<br>Chorus/Delay | 190ms delay for percussive arpeggios.<br>Chorus with reverb for guitars, synths, and pianos.<br>Auto wah guitar effect with reverb for lead instuments.<br>Chorus Delay for guitars, synths, and pianos. |