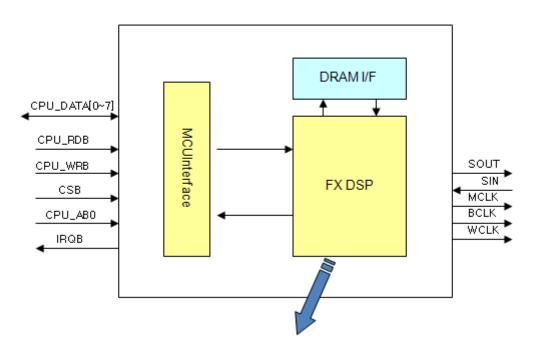

ations that require sound enhancement. Equipped with the superb quality digital effects processing engine which it adds that extra punch needed to make audio presentations truly stand out.

#### 2. Specifications

| FX Presets         | 16           |
|--------------------|--------------|
| Passband Frequency | 20hz ~ 20khz |
| DSP arithmetic     | 24 bit       |
| S/N (A-weighted)   | 90 dB        |
| Dynamic Range      | 90 dB        |
| Sampling Rate      | 48 khz       |
| Power Supply       | DC 5V        |
| Dimensions (w x l) | 4 x 35 mm    |
|                    |              |

#### 3. Applications

Guitar and keyboard Amplifiers/ Combos Audio mixing consoles / Powered Mixing Console Karaoke systems Stand -alone stereo Effect units for studio and PA usage

#### 4. Block Diagram





## 5. Effects Program Chart

| Drogram List                 | Nomo                                                    | Description                                                                                                                                                                                              |
|------------------------------|---------------------------------------------------------|----------------------------------------------------------------------------------------------------------------------------------------------------------------------------------------------------------|
| Program List                 | Name                                                    | Description