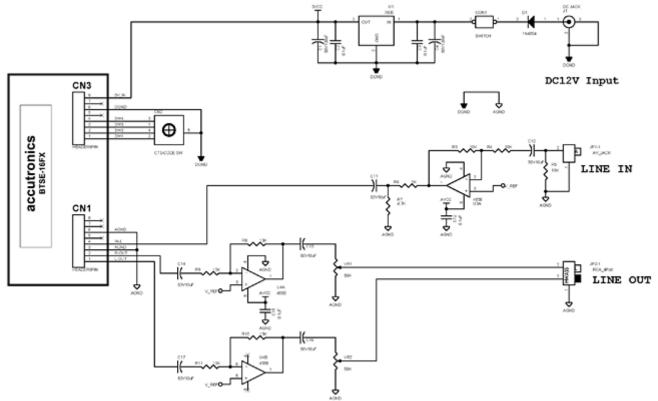

| SW2      | SW 1 bit         |
|      | 3   | SW3      | SW 2 bit         |
|      | 4   | SW4      | SW 3 bit         |
| CN3  | 5   | BANK     | SW 4 bit         |
|      | 6   | DGND     | Digtial Ground   |
|      | 7   | FND-CLK  | FND clock out    |
|      | 8   | 5V       | +5V power supply |
|      |     |          |                  |
|      | 1   | ISP-CLK  | ISP Clock        |
| CN4  | 2   | ISP-SD   | Analog Ground    |
|      | 3   | RSTB     | Rest             |
|      | 4   | GND      | Ground           |
|      | 5   | 3.6V     | Analog Ground    |
|      | 6   | TEST     | Test             |
|      |     |          |                  |

CN2, CN4 Pin is only used download firmware on MCU, EEPROMSuggestion for control: CTS code switch (BTDS20H-116)

## 7. Circuit Diagram