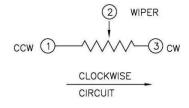

| 2MIICH     | DIAGE        | KAM          |
|------------|--------------|--------------|
|            | OFF          | ON           |
| PUSH "IN"  | C2-3<br>C1-1 | C2-4<br>C1-2 |
| PULL "OUT" | C2-4<br>C1-2 | C2-3<br>C1-1 |
| NOTE: C1,  | C2 CO        | MMON         |