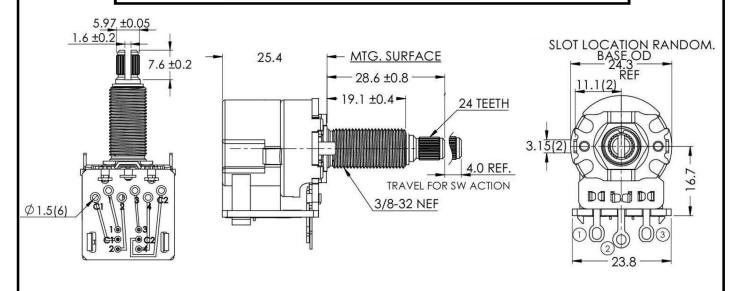

## CTS Push/Pull Potentiometer with DPDT switch and split/knurled shaft, long bushing for G-style guitars Audio (log): A500K

refers to part number:CTS-PL-500KA-LK

## **Specifications:**

tolerance: +/-10% 300° +/- 5° angle of rotation: 1/3W@55°C rating: 15% Audio taper: max. operation voltage, pot: 750V DC rotanional life test: 10,000 cycles shaft and bushing material: brass switching max.: DC30V/0.1A switching board: thermoplastic with flame UL 94HB