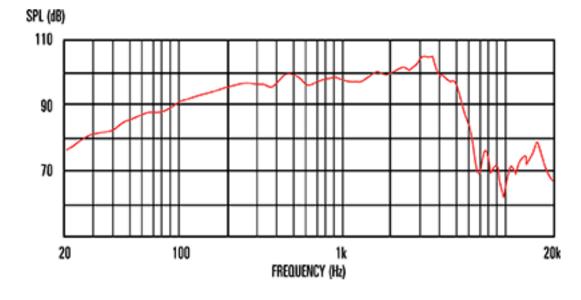

><div>lt's definitely not the "brown sound", but for those wanting more transparency and less midrange vocal intensity the Neo 250 reveals the best from your amplifier and playing without additional colouration. The speaker's unique response has a tight low end, neutral low mids, a clear, open upper-mid definition and well-controlled high treble, meaning you can shift from shimmering tubular-bell-like cleans to "flute-like" high gain with simply a tweak of the drive knob. Rated at a monstrous 250-watts, the Neo 250 works together with your amp to provide unparalleled dynamics, delivering all the headroom and touch sensitivity you could possibly need. And built with a neodymium magnet, you get all this power and tone weighing in at a modest 5.5lb (2.6kg). </div>

#### 8 Frequency Response



### **General Specifications**

| Nominal diameter        | 12", 305mm    |
|-------------------------|---------------|
| Power rating            | 250W          |
| Nominal impedance       | 8             |
| Sensitivity             | 100dB         |
| Chassis type            | Pressed steel |
| Voice coil diameter     | 2.5", 63mm    |
| Voice coil material     | Round copper  |
| Magnet type             | Neodymium     |
| Frequency range         | 70-5500Hz     |
| Resonance frequency, Fs | 55Hz          |
|                         |               |

## **Mounting Information**

| Cut-out diameter          | 11.1", 283mm   |
|---------------------------|----------------|
| Diameter                  | 12.2", 309mm   |
| Magnet structure diameter | 4.9", 125mm    |
| Mounting slot dime