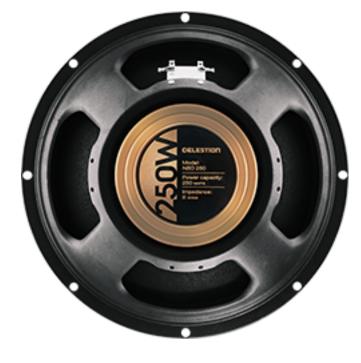

# Neo 250 Copperback

Sacrificing none of the delicious musicality of your favourite Celestions, the Neo 250 Copperback is a neodymium speaker that supplies tons of tone without the signature cone break-up immediately associated with the classic Celestion growl.<div></div><div>lt's definitely not the "brown sound", but for those wanting more transparency and less midrange vocal intensity the Neo 250 reveals the best from your amplifier and playing without additional colouration. The speaker's unique response has a tight low end, neutral low mids, a clear, open upper-mid definition and well-controlled high treble, meaning you can shift from shimmering tubular-bell-like cleans to "flute-like" high gain with simply a tweak of the drive knob. Rated at a monstrous 250-watts, the Neo 250 works together with your amp to provide unparalleled dynamics, delivering all the headroom and touch sensitivity you could possibly need. And built with a neodymium magnet, you get all this power and tone weighing in at a modest 5.5lb (2.6kg). </div>

### **General Specifications**

| Nominal diameter        | 12", 305mm    |
|-------------------------|---------------|
| Power rating            | 250W          |
| Nominal impedance       | 8             |
| Sensitivity             | 100dB         |
| Chassis type            | Pressed steel |
| Voice coil diameter     | 2.5", 63mm    |
| Voice coil material     | Round copper  |
| Magnet type             | Neodymium     |
| Frequency range         | 70-5500Hz     |
| Resonance frequency, Fs | 55Hz          |
|                         |               |

## **Mounting Information**

| Cut-out diameter          | 11.1", 283mm   |
|---------------------------|----------------|
| Diameter                  | 12.2", 309mm   |
| Magnet structure diameter | 4.9", 125mm    |
| Mounting slot dimensions  | 0.31", 7.9mm Ø |
| Mounting slot PCD         | 11.7", 297mm   |
| Number of mounting slots  | 8              |
| Overall depth             | 5", 127mm      |
| Unit weight               | 5.5lb, 2.6kg   |