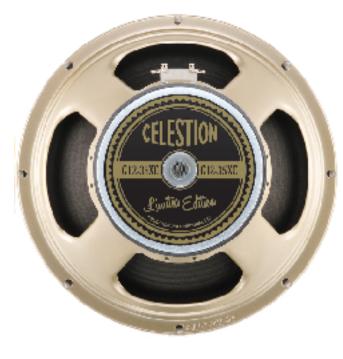

## G12-35XC

The 35XC is built using tried-and-tested materials and construction methods, and incorporates several new design features and techniques. Drawing on 90 years' experience, we've been able to create a uniquely versatile speaker whose attributes will be familiar to those who know Pulsonic coned speakers.
Capable of delivering open and musical cleans without sacrificing an immensely satisfying crunch or searing, overdriven lead lines, the 35XC is made to engage your musical soul. This speaker exhibits poise, tonal evenness and freedom from souring colourations, characteristics typical of speakers with Pulsonic cones, as well as adding a little more sparkle and air to your sound.
A 90th Anniversary gift from Celestion to players who won't compromise in their search for great tone.