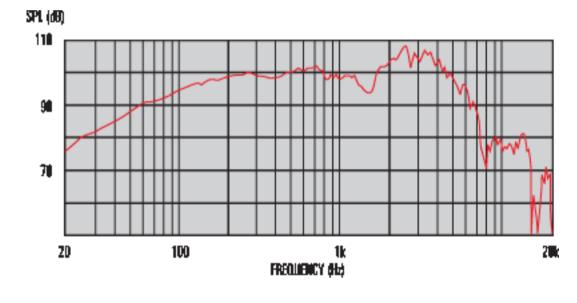

#### 8 Frequency Response

## **General Specifications**

| Power rating            | 35W           |
|-------------------------|---------------|
| Nominal impedance       | 8             |
| Sensitivity             | 100dB         |
| Chassis type            | Pressedsteel  |
| Voice coil diameter     | 1.75", 44.5mm |
| Voice coil material     | Roundcopper   |
| Magnet type             | Ceramic       |
| Magnet weight           | 42oz,1.2k     |
| Frequency range         | 75-5000Hz     |
| Resonance frequency, Fs | 75Hz          |
| DC resistance, Re       | 6.4           |
|                         |               |