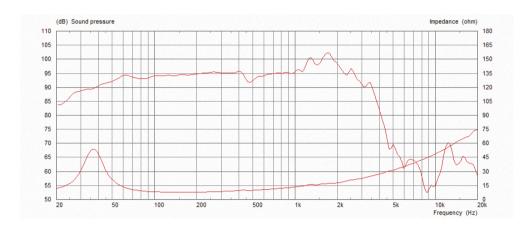

#### Frequency response

Surround material Triple roll, cloth sealed

Frequency range 35-2100Hz

Xmax 8mm / 0.31in

Gap height (Hg) 8mm / 0.3in

VC winding height (Hvc) 20mm / 0.8in