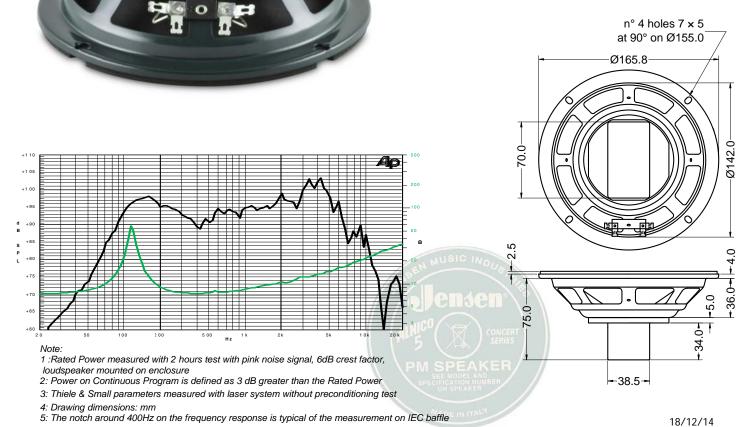

## **Guitarist Description:**

Warm clean tone with sparkling highs. It responds to overdrive distortion with a gritty bite.

| Specifications                          |      |         |  |  |
|-----------------------------------------|------|---------|--|--|
| Nominal Diameter                        | 165  | mm (6") |  |  |
| Nominal Impedance                       | 8    | Ω       |  |  |
| Rated Power AES <sup>(1)</sup>          | 20   | W       |  |  |
| Continuous Program Power <sup>(2)</sup> | 40   | W       |  |  |
| Sensitivity @ 1W/1m                     | 91.9 | dB      |  |  |
| Voice Coil Diameter                     | 25   | mm      |  |  |
| Voice Coil Winding Depth                | 7    | mm      |  |  |
| Magnetic Gap Depth                      | 5    | mm      |  |  |
| Flux Density                            | 1.00 | Т       |  |  |
| Magnet Weight                           | 118  | g       |  |  |
| Net Weight                              | 0.7  | kg      |  |  |

| Thiele & Small Parameters (3) |          |           |                       |  |
|-------------------------------|----------|-----------|-----------------------|--|
| Re                            | 6.54 Ω   | Fs        | 110.0 Hz              |  |
| Qms                           | 10.52    | Mms       | 6.7 g                 |  |
| Qts                           | 0.99     | Bxl       | 5.29 Tm               |  |
| Cms                           | 310 µm/N | Sd        | 122.7 cm <sup>2</sup> |  |
| Vas                           | 6.6 I    | Le (1kHz) | 0.40 mH               |  |