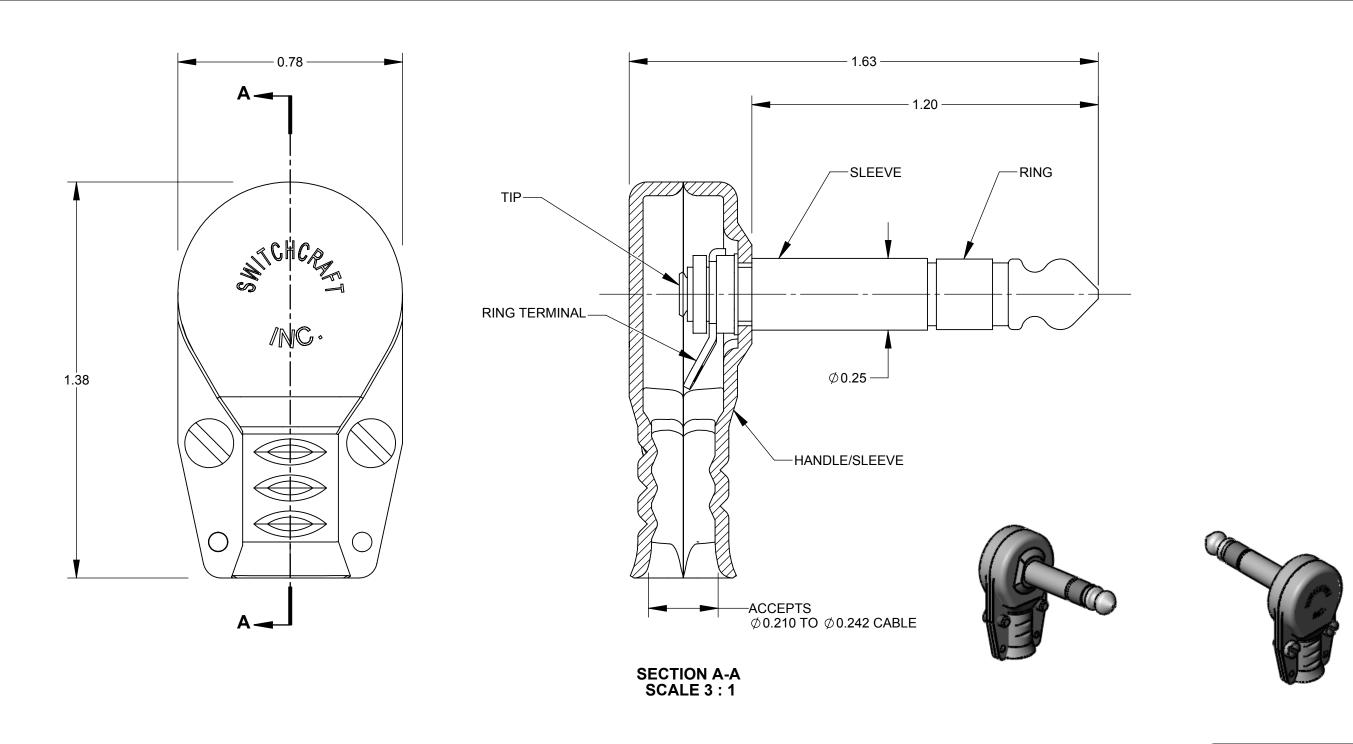

## NOTES:

- 1. MATERIALS:
  TIP ROD AND SLEEVE: BRASS, BRIGHT NICKEL PLATED
  TERMINALS: BRASS, ELECTRO-TINNED
  HANDLE AND COVER: NICKEL PLATED STEEL
- 2. HANDLE COVER AND SCREWS SHIPPED UNASSEMBLED.
- 3. THIS PRODUCT IS RoHS COMPLIANT.

|           |            |          |    |      |                               | THIS DRAWING DESCRIBES A DESIGN CONSIDERED PROPRIETARY IN NATURE, DEVELOPED AND MANUFACTURED BY SWITCHCRAFT INC. AND IS RELEASED ON A CONFIDENTIAL BASIS FOR IDENTIFICATION PURPOSES ONLY. |    |          |              |          |       |      |     |        |          |
|-----------|------------|----------|----|------|-------------------------------|--------------------------------------------------------------------------------------------------------------------------------------------------------------------------------------------|----|----------|--------------|----------|-------|------|-----|--------|----------|
|           |            |          |    |      | UNLESS OTHERWISE SPECIFIED    | SIZE                                                                                                                                                                                       | ٧  | VIDTH    | MULT         |          | LBS/M |      | TEM | TEMPER |          |
|           |            |          |    |      | 1. ALL DIMENSIONS IN INCHES   | FINISH                                                                                                                                                                                     |    |          |              | MATERIAL |       |      |     |        |          |
|           |            |          |    |      | - TWO PLACE DECIMALS ±0.02    | SPEC No.                                                                                                                                                                                   |    |          |              | SPEC No. |       |      |     |        |          |
|           |            |          |    |      | - THREE PLACE DECIMALS ±0.005 | FIRST USED O                                                                                                                                                                               |    | N        | SCALE<br>2:1 |          |       | \ГЬ. |     | 100    | <br>\GD® |
|           |            |          |    |      |                               | DATE DRAWN                                                                                                                                                                                 | BY | CHKD     | APVD         |          |       |      | ىاك | rallu  |          |
|           |            |          |    |      |                               | 00/04/40                                                                                                                                                                                   |    | TJK      | TJK          |          |       |      |     |        |          |
| Α         | 25295      | 02/21/06 | BL | TJK  |                               | 02/24/12                                                                                                                                                                                   | BL | 02/24/12 | 02/24/12     |          | SHEET | 1    | OF  | 1      |          |
| REV       | ECO NUMBER | DATE     | BY | APVD |                               | NAME 3 CO                                                                                                                                                                                  |    | IDUCTO   | ?            | PART No  |       |      |     |        | REV      |
| REVISIONS |            |          |    |      | DO NOT SCALE DRAWING          | FLAT PLUG,RoHS                                                                                                                                                                             |    |          |              | 238X     |       |      |     | Α      |          |